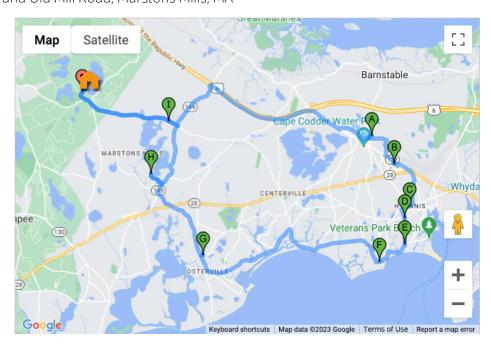

## **SKUNK BUS**

#### Towns served:

Hyannis, Centerville, Osterville, Marstons Mills

| Stop A. BJ's Parking Lot 420 Attucks Lane, Hyannis, MA                              | AM – Pick Up<br>8:05 am | PM - Drop Off<br>4:58 pm |
|-------------------------------------------------------------------------------------|-------------------------|--------------------------|
| B. Cape Cod Mall – Target Parking Lot 793 Iyannough Rd, Hyannis, MA                 | 8:11 am                 | 4:53 pm                  |
| C. Winter Street and Chestnut Street Winter Street and Chestnut Street, Hyannis, MA | 8:16 am                 | 4:47 pm                  |
| D. Sea Street and South Street Sea Street and South Street, Hyannis, MA             | 8:21 am                 | 4:42 pm                  |
| E. Sea Street and Gosnold Street  1Sea Street and Gosnold Street, Hyannis, MA       | 8:24 am                 | 4:39 pm                  |
| F. West Hyannisport Post Office  West Hyannisport Post Office, Hyannisport, MA      | 8:30 am                 | 4:33 pm                  |
| G. United Methodist Church United Methodist Church, Pond Street, Osterville, MA     | 8:40 am                 | 4:23 pm                  |
| H. Indian Lakes Entrance  Mistic Drive and 149, Marstons Mills, MA                  | 8:46 am                 | 4:18 pm                  |
| I. Race Lane and Old Mill Road  Race Lane and Old Mill Road, Marstons Mills, MA     | 8:54 am                 | 4:10 pm                  |