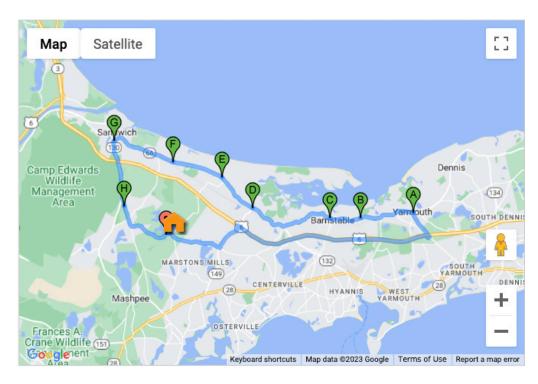

### **OWL BUS**

#### Towns served: Dennis, Yarmouth, Hyannis

| Stop A. Lost Dog Pub 1374 MA-134, South Dennis, MA                                                                | AM – Pick Up<br>7:45 am | PM - Drop Off<br>5:15 pm |
|-------------------------------------------------------------------------------------------------------------------|-------------------------|--------------------------|
| B. Dennis Memorial Library                                                                                        | 7:51 am                 | 5:09 pm                  |
| 1020 Old Bass River Rd, Dennis, MA  C. Old Bass River and Setucket Rd  Old Bass River and Setucket Rd, Dennis, MA | 7:54 am                 | 5:06 pm                  |
| <b>D. Johnny A Kelly Recreation Area</b> 180 Old Bass River Rd, Dennis, MA                                        | 7:57 am                 | 5:03 pm                  |
| E. Cape Cod Rail Trail Parking, Main St, Dennis                                                                   | 8:02 am                 | 4:58 pm                  |
| 505 Main St, South Dennis                                                                                         |                         |                          |
| F. Tennis Courts at Station Ave. & Regional Ave Station Ave. & Regional Ave, Yarmouth, MA                         | 8:08 am                 | 4:53 pm                  |
| G. Wood Road and Old Main Street                                                                                  | 8:12 am                 | 4:49 pm                  |
| Wood Road and Old Main Street, Yarmouth, MA <b>H. Route 28 and Lewis Rd</b> Route 28 and Lewis Rd, Yarmouth, MA   | 8:20 am                 | 4:41 pm                  |
| I. AM: Salvation Army – 174 Main St., W. Yarmouth, MA                                                             | 8:25 am                 |                          |
| PM: Tasty Buffet Parking Lot – 228 MA–28, Yarmouth, MA                                                            |                         | 4:36 pm                  |
| J. Barnstable Intermediate School                                                                                 | 8:35 am                 | 4:26 pm                  |