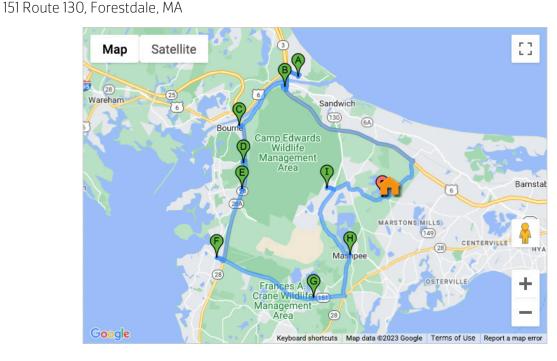

## **GOAT BUS**

#### Towns served: Bourne, Falmouth, Mashpee, Sandwich

| Stop<br>A. Hoxie Center                           | AM – Pick Up<br>7:40 am | PM - Drop Off<br>5:21 pm |
|---------------------------------------------------|-------------------------|--------------------------|
| 30 Williston Road, Sagamore Beach, MA             | 7.50                    | - 44                     |
| B. Market Basket 1 Factory Outlet Way, Bourne, MA | 7:50 am                 | 5:11 pm                  |
| C. Cape Side Convenience                          | 7:57 am                 | 5:04 pm                  |
| 105 Trowbridge Road, Buzzards Bay, MA             |                         | -                        |
| D. Pizza By Evan                                  | 8:03 am                 | 4:54 pm                  |
| 170 Clay Pond Road, Buzzards Bay, MA              |                         |                          |
| E. Aubuchon Hardware                              | 8:17 am                 | 4:39 pm                  |
| 164 Barlow's Landing Road, Pocasset, MA           |                         |                          |
| F. Bucatino                                       | 8:22 am                 | 4:33 pm                  |
| 7 Nathan Ellis Highway, North Falmouth, MA        |                         |                          |
| G. Dino's Pizza                                   | 8:33 am                 | 4:28 pm                  |
| 401 Nathan Ellis Highway, Mashpee, MA             |                         |                          |
| H. Mashpee Town Hall                              | 8:38 am                 | 4:23 pm                  |
| 16 Great Neck Road North, Mashpee, MA             |                         |                          |
| I. Forestdale School                              | 8:55 am                 | 4:10 pm                  |
| 101 Daysta 120 Farastidala MA                     |                         |                          |