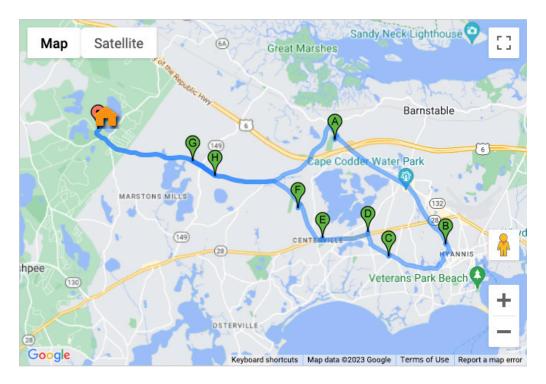

## **SKUNK BUS**

#### Towns served:

Hyannis, Centerville, Osterville, Marstons Mills

| Stop A. BJ's Parking Lot 420 Attucks Lane, Hyannis, MA                              | AM – Pick Up<br>8:05 am | PM - Drop Off<br>4:58 pm |
|-------------------------------------------------------------------------------------|-------------------------|--------------------------|
| B. Cape Cod Mall – Target Parking Lot 793 Iyannough Rd, Hyannis, MA                 | 8:11 am                 | 4:53 pm                  |
| C. Winter Street and Chestnut Street Winter Street and Chestnut Street, Hyannis, MA | 8:16 am                 | 4:47 pm                  |
| D. Sea Street and South Street Sea Street and South Street, Hyannis, MA             | 8:21 am                 | 4:42 pm                  |
| E. Sea Street and Gosnold Street  1Sea Street and Gosnold Street, Hyannis, MA       | 8:24 am                 | 4:39 pm                  |
| F. West Hyannisport Post Office  West Hyannisport Post Office, Hyannisport, MA      | 8:30 am                 | 4:33 pm                  |
| G. United Methodist Church United Methodist Church, Pond Street, Osterville, MA     | 8:40 am                 | 4:23 pm                  |
| H. Indian Lakes Entrance  Mistic Drive and 149, Marstons Mills, MA                  | 8:46 am                 | 4:18 pm                  |
| I. Race Lane and Old Mill Road  Race Lane and Old Mill Road, Marstons Mills, MA     | 8:54 am                 | 4:10 pm                  |