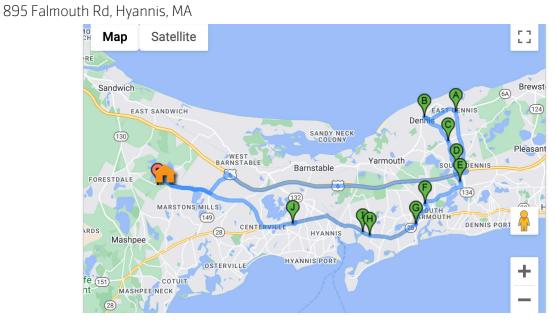

## **TURTLE BUS**

#### Towns served: Falmouth, Mashpee, Cotuit

| Stop A. North Falmouth Congregational Church 115 Old Main Road, North Falmouth, MA                  | AM – Pick Up<br>7:30 am | PM - Drop Off<br>5:20 pm |
|-----------------------------------------------------------------------------------------------------|-------------------------|--------------------------|
| B. West Falmouth (Chapoquoit) Firehouse Route 28A and Black Smith Shop Road, Falmouth, MA           | 7:48 am                 | 5:10 pm                  |
| C. Mullen-Hall School  Katherine Lee Bates Road, Falmouth, MA                                       | 7:58 am                 | 5:00 pm                  |
| <b>D. Spring Bards Road and Worcester Court</b> Spring Bards Road and Worcester Court, Falmouth, MA | 8:03 am                 | 4:55 pm                  |
| E. Teaticket Elementary School  45 Miravista Ave Ext, Falmouth, MA                                  | 8:06 am                 | 4:52 pm                  |
| <b>F. East Falmouth Elementary</b> 33 Davisville Road, East Falmouth, MA                            | 8:10 am                 | 4:48 pm                  |
| <b>G. Stop &amp; Shop – Mashpee Commons</b><br>39 Nathan Ellis Highway, Mashpee, MA                 | 8:27 am                 | 4:20 pm                  |
| H. Lowell Holly Reservation                                                                         | 8:55 am                 | 4:09 pm                  |