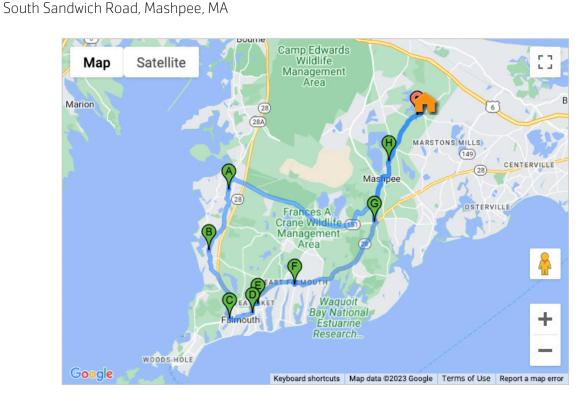

## **GOAT BUS**

#### Towns served: Bourne, Falmouth, Mashpee, Sandwich

| Stop<br>A. Hoxie Center                           | AM – Pick Up<br>7:40 am | PM - Drop Off<br>5:21 pm |
|---------------------------------------------------|-------------------------|--------------------------|
| 30 Williston Road, Sagamore Beach, MA             | 7.50                    | - 44                     |
| B. Market Basket 1 Factory Outlet Way, Bourne, MA | 7:50 am                 | 5:11 pm                  |
| C. Cape Side Convenience                          | 7:57 am                 | 5:04 pm                  |
| 105 Trowbridge Road, Buzzards Bay, MA             |                         | -                        |
| D. Pizza By Evan                                  | 8:03 am                 | 4:54 pm                  |
| 170 Clay Pond Road, Buzzards Bay, MA              |                         |                          |
| E. Aubuchon Hardware                              | 8:17 am                 | 4:39 pm                  |
| 164 Barlow's Landing Road, Pocasset, MA           |                         |                          |
| F. Bucatino                                       | 8:22 am                 | 4:33 pm                  |
| 7 Nathan Ellis Highway, North Falmouth, MA        |                         |                          |
| G. Dino's Pizza                                   | 8:33 am                 | 4:28 pm                  |
| 401 Nathan Ellis Highway, Mashpee, MA             |                         |                          |
| H. Mashpee Town Hall                              | 8:38 am                 | 4:23 pm                  |
| 16 Great Neck Road North, Mashpee, MA             |                         |                          |
| I. Forestdale School                              | 8:55 am                 | 4:10 pm                  |
| 101 Daysta 120 Farastidala MA                     |                         |                          |