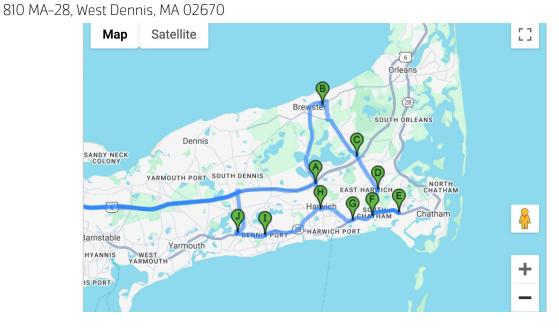

# **SHARK BUS**

#### Towns served:

Chatam, Harwich, Dennis, Brewster

| Stop<br>A. Harwich Park & Ride               | AM – Pick Up<br>7:40 am | PM - Drop Off<br>5:24 pm |
|----------------------------------------------|-------------------------|--------------------------|
| Pleasant Lake Ave., Harwich, MA              |                         |                          |
| B. Eddy Elementary School                    | 7:48 am                 | 5:18 pm                  |
| 2298 Main St, Brewster, MA                   |                         |                          |
| C. Long Pond Dr. & Rt. 137                   | 7:56 am                 | 5:12 pm                  |
| Long Pond Dr. & Rt. 28, Harwich, MA          |                         |                          |
| D. Queen Anne Rd & Rt. 137                   | 8:00 am                 | 5:08 pm                  |
| Queen Anne Rd & Meetinghouse Rd, Harwich, MA |                         |                          |
| E. Ocean State Job Lot                       | 8:04 am                 | 5:04 pm                  |
| 1674 Main St, Chatham, MA                    |                         |                          |
| F. South Chatam Post Office                  | 8:07 am                 | 4:56 pm                  |
| 2455 Main St, South Chatham, MA              |                         |                          |
| G. South Harwich Post Office                 | 8:12 am                 | 4:50 pm                  |
| 944 MA-28, South Harwich, MA                 |                         |                          |
| H. Route 39 and Oak Street                   | 8:16 am                 | 4:45 pm                  |
| Route 39 & Oak St, Harwich, MA 02645         |                         |                          |
| I. Barbos Furniture                          | 8:25 am                 | 4:40 pm                  |
| 588 Main St, Dennis Port, MA                 |                         |                          |
| J. Ezra Baker Elementary School              | 8:30 am                 | 4:35 pm                  |
| 010 MAA 20 Mari Danaira MAA 02070            |                         |                          |